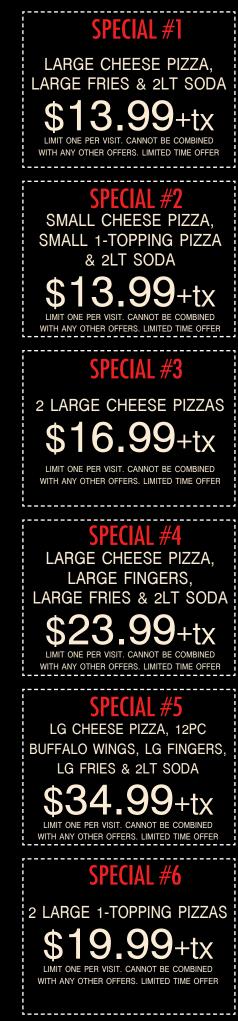

#### **SPECIAL** #1

LARGE CHEESE PIZZA, LARGE FRIES & 2LT SODA \$13.99+tx LIMIT ONE PER VISIT. CANNOT BE COMBINED

SPFCIAI #7 SMALL CHEESE PIZZA SMALL 1-TOPPING PIZZA & 2LT SODA \$13.99+tx LIMIT ONE PER VISIT. CANNOT BE COMBINED

### SPECIAL #3

2 LARGE CHEESE PIZZAS \$16.99+tx LIMIT ONE PER VISIT. CANNOT BE COMBINED VITH ANY OTHER OFFERS, LIMITED TIME OFFE

SPECIAL #4 LARGE CHEESE PIZZA. LARGE FINGERS, LARGE FRIES & 2LT SODA \$23.99+tx

LIMIT ONE PER VISIT. CANNOT BE COMBINED WITH ANY OTHER OFFERS. LIMITED TIME OFFER

#### SPECIAL #5

LG CHEESE PIZZA, 12PC BUFFALO WINGS, LG FINGERS, LG FRIES & 2LT SODA

**4.99**+tx LIMIT ONE PER VISIT. CANNOT BE COMBINED TH ANY OTHER OFFERS. LIMITED TIME OFFER

#### **SPECIAL** #6

2 LARGE 1-TOPPING PIZZAS

\$19.99+tx LIMIT ONE PER VISIT. CANNOT BE COMBINED WITH ANY OTHER OFFERS, LIMITED TIME OFFE

CHICKEN FINGERS SM 7.45 LG 10.45 MOZZARELLA STICKS SM 7.45 LG 10.25 FRENCH FRIES REGULAR OR SPICY SM 3.45 LG 4.45 ONION RINGS SM 3.45 LG 4.60 SOUP OF THE DAY 4.75 BROCCOLI BITES SM 7.45 LG 10.45 MAC N' CHEESE BITES SM 7.45 LG 10.45 POTATO SKINS 7.25 HOMEMADE SPINACH PIE 3.75 GARLIC BREAD 3.00 PIZZA ROLL 1.75 CHICKEN WINGS BUFFALO, HONEY BBQ, BBQ OR TERIYAKI 8PCS 7.95 12PCS 10.95 18PCs 15.95 32PCs 26.45